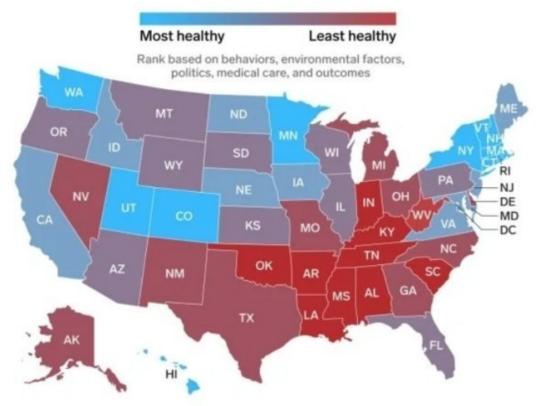

ontains 10% of the world's population.



Each Section Has 10% Of The World's Population



The Red And Orange Sections Have Equal Populations



All The Nations That Have To Be Combined To Be Equal To Brazil's Annual Homicides



These Two Areas Of Africa Have Roughly Equal Populations



Light Pollution From Coast To Coast

#### PASSENGER RAILWAY NETWORKS 2020



Source: OpenTrainProject, https://travegeo.com/Open\_Train\_Project

#### Passenger Railway Network 2020



An Image Of GPS Tracking Of Multiple Wolves In Six Different Packs Around Voyageurs National Park Shows How Much The Wolf Packs Avoid Each Other's Range



How Much Snow Does It Usually Take To Cancel Schools?



You Can Fit The Entirety Of Poland Into Texas And Still Be Able To Drive Around It



Out Of Service Railways



### Every State Ranked By Healthiness



## Japan, How Big It Is In Reality?

World's smallest country Vatican City (0.44 sq km) in red outline is smaller than the world's largest building by footprint Aalsmeer Flower Auction, Netherlands (0.52 sq km)



World's Smallest Country vs. Largest Building



List Of Countries Mentioned Or Referred In The Bible



Most Common Country Of Birth For Foreign-born Residents In The US, Excluding Mexico