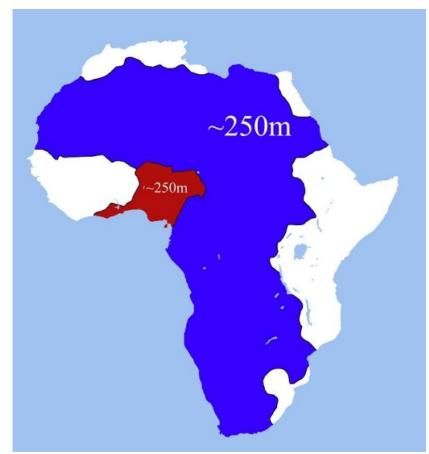

All The Nations That Have To Be Combined To Be Equal To Brazil's Annual Homicides

These Two Areas Of Africa Have Roughly Equal Populations

Light Pollution From Coast To Coast