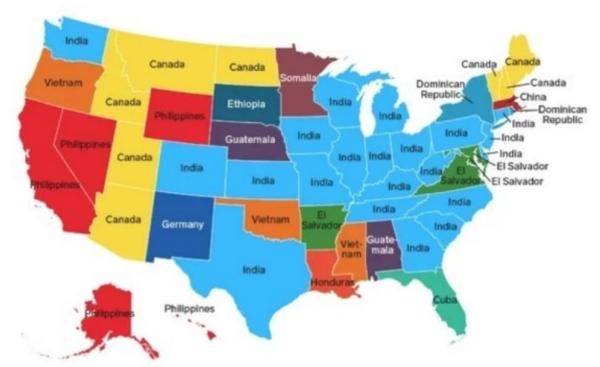

World's Smallest Country vs. Largest Building

List Of Countries Mentioned Or Referred In The Bible

Most Common Country Of Birth For Foreign-born Residents In The US, Excluding Mexico