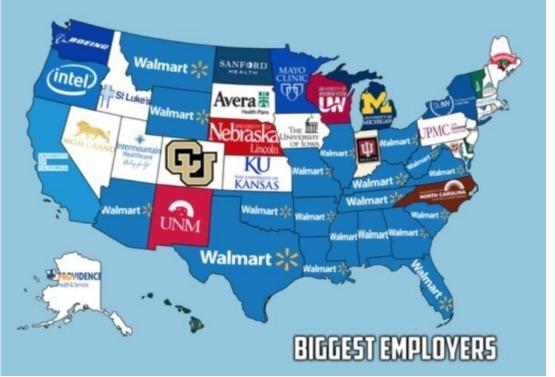

50 Percent Of Canadians Live South Of The Red Line

The Biggest Non-Government Employer in Each State

Each section contains 10% of the world's population.

Each Section Has 10% Of The World's Population

The Red And Orange Sections Have Equal Populations