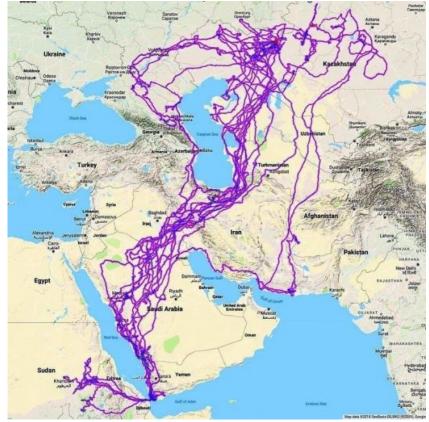

# Let's Put Things In Perspective

Size Comparison Between Australia And The United States

Tracking Of An Eagle Over A 20 Year Period

The States In Blue Have A Smaller Population Than Los Angeles County (in Red)