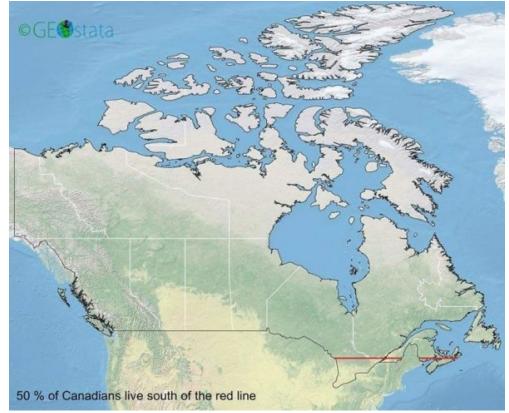

50 Percent Of Canadians Live South Of The Red Line

The Biggest Non-Government Employer in Each State

Each section contains 10% of the world's population.

Each Section Has 10% Of The World's Population

The Red And Orange Sections Have Equal Populations