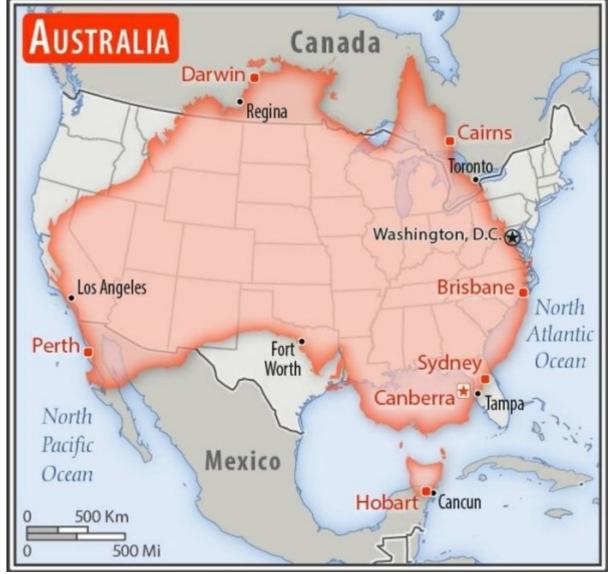

# Let's Put Things In Perspective

Size Comparison Between Australia And The United States

Tracking Of An Eagle Over A 20 Year Period

The States In Blue Have A Smaller Population Than Los Angeles County (in Red)