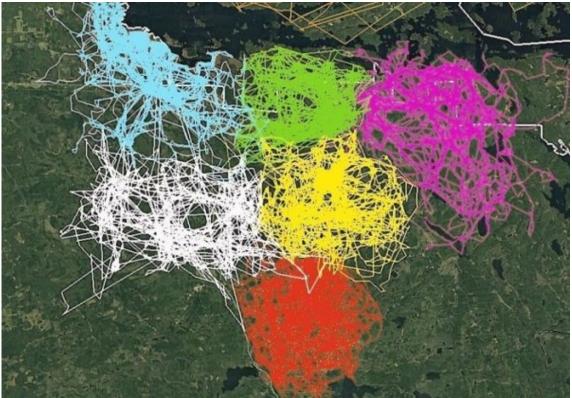

#### Passenger Railway Network 2020

An Image Of GPS Tracking Of Multiple Wolves In Six Different Packs Around Voyageurs National Park Shows How Much The Wolf Packs Avoid Each Other's Range

How Much Snow Does It Usually Take To Cancel Schools?