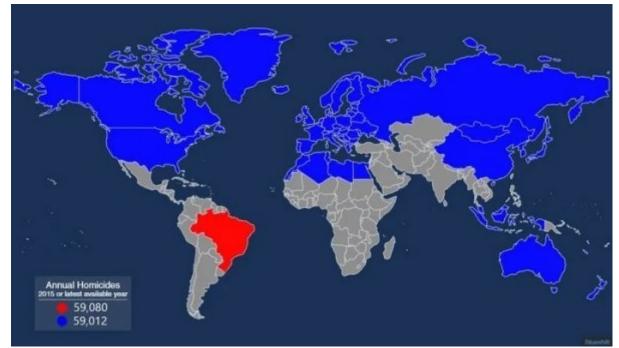

All The Nations That Have To Be Combined To Be Equal To Brazil's Annual Homicides

These Two Areas Of Africa Have Roughly Equal Populations

Light Pollution From Coast To Coast