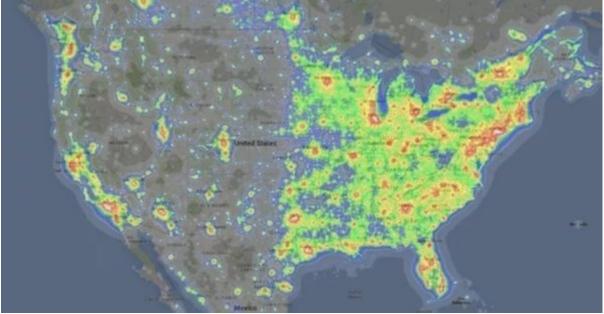

All The Nations That Have To Be Combined To Be Equal To Brazil's Annual Homicides

These Two Areas Of Africa Have Roughly Equal Populations

Light Pollution From Coast To Coast