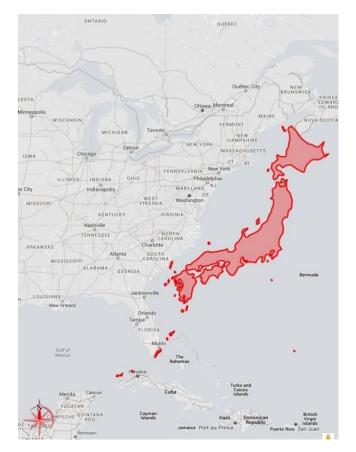

## Japan, How Big It Is In Reality?

World's smallest country Vatican City (0.44 sq km) in red outline is smaller than the world's largest building by footprint Aalsmeer Flower Auction, Netherlands (0.52 sq km)