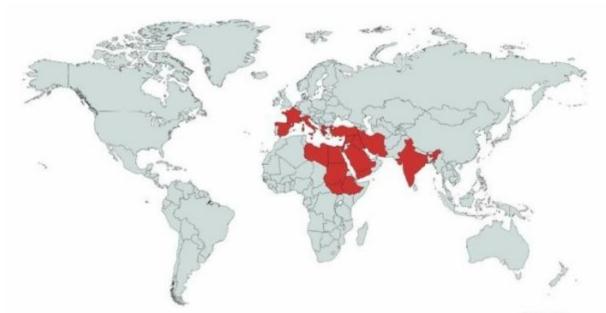

World's Smallest Country vs. Largest Building

List Of Countries Mentioned Or Referred In The Bible

Most Common Country Of Birth For Foreign-born Residents In The US, Excluding Mexico