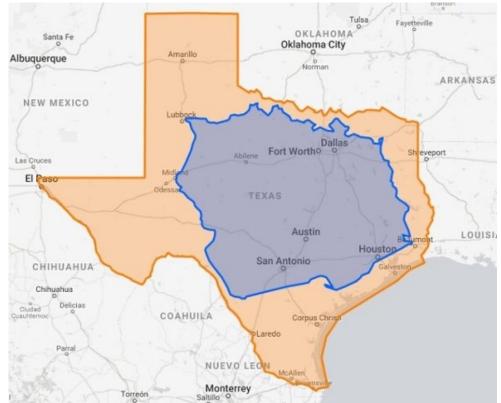

You Can Fit The Entirety Of Poland Into Texas And Still Be Able To Drive Around It

Out Of Service Railways