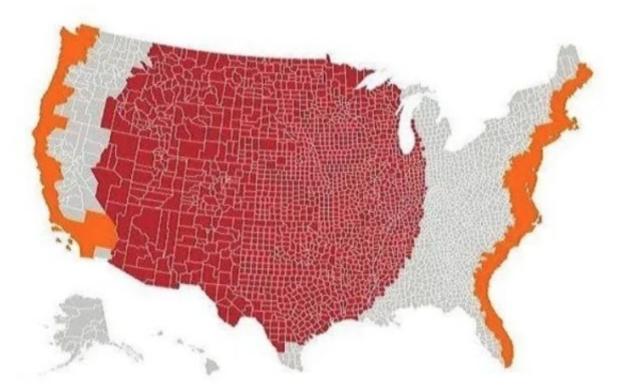

All The Nations That Have To Be Combined To Be Equal To Brazil's Annual Homicides

These Two Areas Of Africa Have Roughly Equal Populations

Light Pollution From Coast To Coast