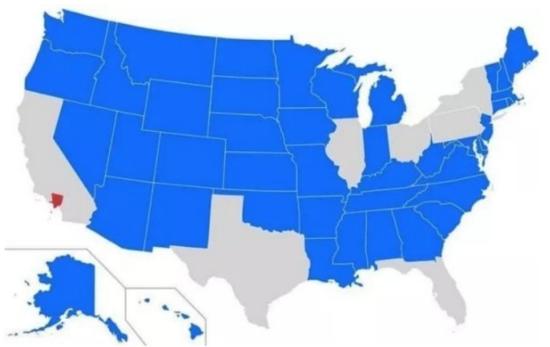

# Let's Put Things In Perspective

Size Comparison Between Australia And The United States

Tracking Of An Eagle Over A 20 Year Period

The States In Blue Have A Smaller Population Than Los Angeles County (in Red)